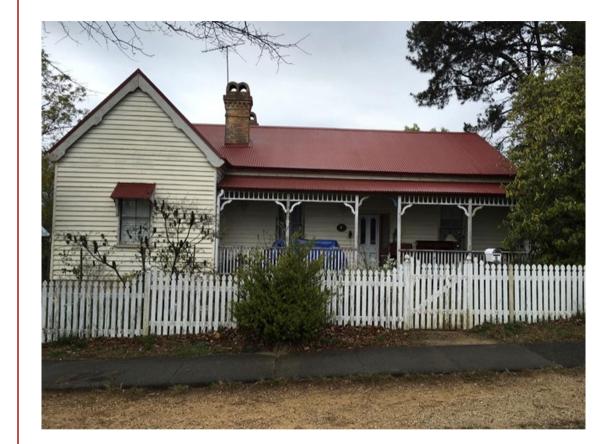

## Paint Specification Jack & Jill House - "Modern Heritage"

| Area of House                | Colour                    | Paint & Finish            |
|------------------------------|---------------------------|---------------------------|
| Roof                         | Manor Red - existing      | Colorbond                 |
| Gutters                      | Manor Red - existing      | Colorbond                 |
| Downpipes                    | Dulux Subdue P11A1        | Dulux Weathershield       |
|                              |                           | Low Sheen Acrylic         |
| Weatherboards                | Dulux Subdue P11A1        | Dulux Weathershield       |
|                              |                           | Low Sheen Acrylic         |
| Barge boards, veranda posts, | Dulux Natural White PN1E1 | Dulux Weathershield       |
| fretwork, brackets & soffit  |                           | Semi Gloss Acrylic        |
| Veranda posts, fence posts & | Dulux Warm Granite P10A3  | Dulux Weathershield       |
| finials                      |                           | Semi Gloss Acrylic        |
| Fence pickets                | Dulux Subdue Half P11A1H  | Dulux Weathershield       |
|                              |                           | Semi Gloss Acrylic        |
| Windows                      | Dulux Natural White PN1E1 | Dulux Weathershield       |
|                              |                           | Semi Gloss Acrylic        |
| Front door                   | Dulux Hancock PG29B7      | Dulux Weathershield Gloss |
|                              | or                        | Acrylic                   |
|                              | Dulux Domino PG1A8        |                           |