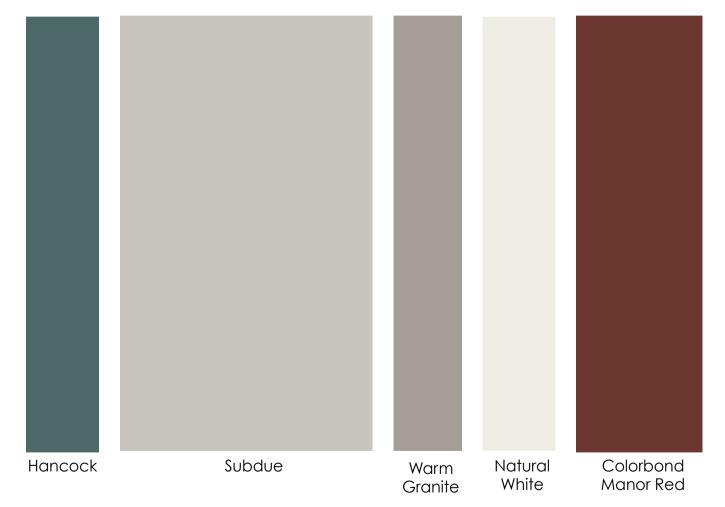

## Paint Specification Jack & Jill House - "Modern Heritage"

| Area of House                | Colour                    | Paint & Finish            |
|------------------------------|---------------------------|---------------------------|
| Roof                         | Manor Red - existing      | Colorbond                 |
| Gutters                      | Manor Red - existing      | Colorbond                 |
| Downpipes                    | Dulux Subdue P11A1        | Dulux Weathershield       |
|                              |                           | Low Sheen Acrylic         |
| Weatherboards                | Dulux Subdue P11A1        | Dulux Weathershield       |
|                              |                           | Low Sheen Acrylic         |
| Barge boards, veranda posts, | Dulux Natural White PN1E1 | Dulux Weathershield       |
| fretwork, brackets & soffit  |                           | Semi Gloss Acrylic        |
| Veranda posts, fence posts & | Dulux Warm Granite P10A3  | Dulux Weathershield       |
| finials                      |                           | Semi Gloss Acrylic        |
| Fence pickets                | Dulux Subdue Half P11A1H  | Dulux Weathershield       |
|                              |                           | Semi Gloss Acrylic        |
| Windows                      | Dulux Natural White PN1E1 | Dulux Weathershield       |
|                              |                           | Semi Gloss Acrylic        |
| Front door                   | Dulux Hancock PG29B7      | Dulux Weathershield Gloss |
|                              | or                        | Acrylic                   |
|                              | Dulux Domino PG1A8        |                           |

## **Exterior Colour Palette**

\*Please note this is only a representation of a finished paint surface. Colours may vary due to light and shade, and differ from on screen.