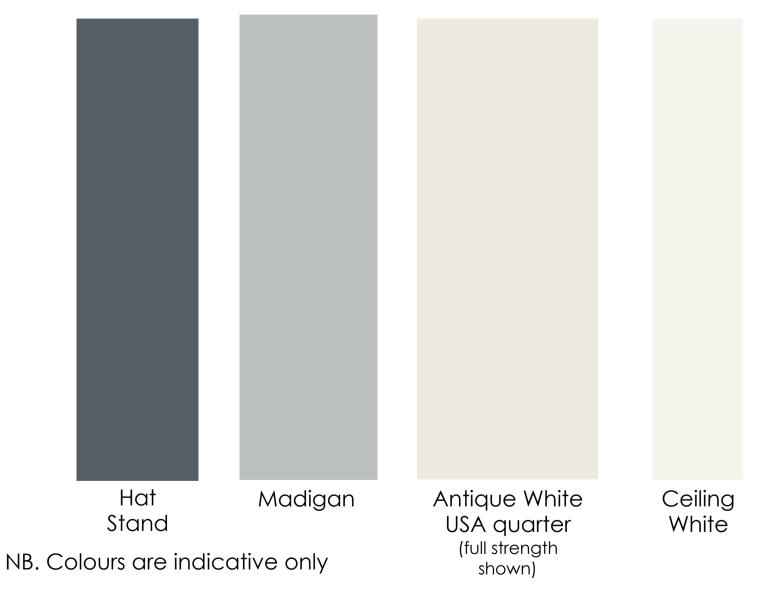

|                                                                       |                                     |
| Walls – above picture rail                   | TBC                                                                   | Dulux Wash & Wear Low Sheen Acrylic |
| Walls – below picture rail                   | ТВС                                                                   | Dulux Wash & Wear Low Sheen Acrylic |
| Picture rail, architraves & window surrounds | To remain as is<br>Dulux Antique White USA Quarter<br>PN1D1           | To remain as is                     |
| Ceiling & cornice                            | To remain as is<br>Dulux Antique White USA Quarter<br>PN1D1 - Quarter | To remain as is                     |

## Interior Colour Palette